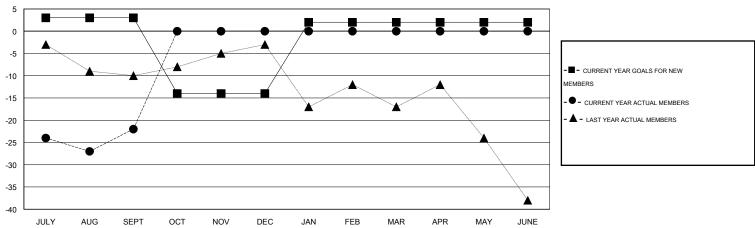

## GOALS AND ACTUAL MEMBERS CUMULATIVE

| DROPPED CLUBS: 1  DROPPED MEMBERS |               | 9 CLUBS OF 48 ADDED 1 OR MORE<br>NEW MEMBERS | GENDER DISTRIBUTION  MALE 1,111 (80.57%)  FEMALE 268 (19.43%) |  |           |
|-----------------------------------|---------------|----------------------------------------------|---------------------------------------------------------------|--|-----------|
| DECEASED CLUB CANCELLED OTHER     | 5<br>21<br>18 | CLICK HERE FOR HEALTH ASSESSMENT DATA        | FAMILY UNIT MEMBERS HEAD OF HOUSEHOLD                         |  | 176<br>86 |
| TOTAL                             | 44            |                                              | NON-HEAD OF HOUSEHOLD                                         |  |           |